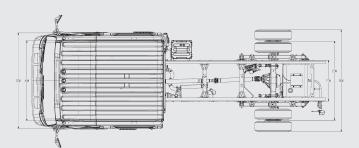

30 gal. in-frame

| NPR-HD GAS CREW CAB |            |                |           |              |             |             |              |              |
|---------------------|------------|----------------|-----------|--------------|-------------|-------------|--------------|--------------|
| Wheelbase (in       | ) Cab to   | Cab to End     | Back of   | Overall      | Overall     | Axle        | Overall      | Body         |
|                     | Axle (in.) | of Frame (in.) | Cab (in.) | Length (in.) | Width (in.) | Width (in.) | Height (in.) | Length (ft.) |
| 150.0               | 88.5       | 131.6          | 5.0       | 241.5        | 81.3        | 65.6        | 91.1         | 12           |
| 176.0               | 114.5      | 157.6          | 5.0       | 267.5        | 81.3        | 65.6        | 91.1         | 16           |