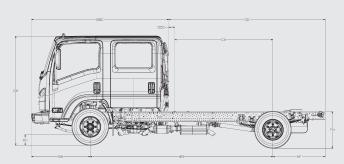

30 gal. in-frame

| NPR-HD GAS CREW CAB |            |                |           |              |             |             |              |              |
|---------------------|------------|----------------|-----------|--------------|-------------|-------------|--------------|--------------|
| Wheelbase (in       | ) Cab to   | Cab to End     | Back of   | Overall      | Overall     | Axle        | Overall      | Body         |
|                     | Axle (in.) | of Frame (in.) | Cab (in.) | Length (in.) | Width (in.) | Width (in.) | Height (in.) | Length (ft.) |
| 150.0               | 88.5       | 131.6          | 5.0       | 241.5        | 81.3        | 65.6        | 91.1         | 12           |
| 176.0               | 114.5      | 157.6          | 5.0       | 267.5        | 81.3        | 65.6        | 91.1         | 16           |