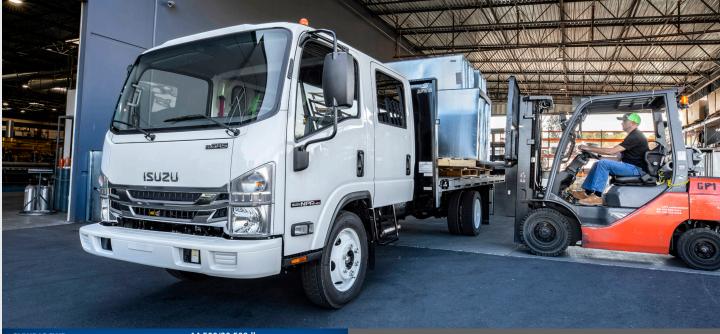

## NPR-HD GAS CREW CAB

**GVWR/GCWR** 

**BODY/PAYLOAD ALLOWANCE** 

**GAWR** Front Rear

FRONT AXLE CAPACITY

**REAR AXLE CAPACITY** 

SUSPENSION F/R SPRINGS

FRAME Section Modulus Resistance Bending Moment

**SERVICE BRAKES** 

**TRANSMISSION** 

**ENGINE** 

Displacement Engine Power Engine Torque

**LIMITED SLIP DIFFERENTIAL** 

**ALTERNATOR** 

**BATTERIES** 

TIRES LRR (Low Rolling Resistance)

**STEERING** 

STEERING COLUMN

**FUEL TANK** 

Standard

14,500/20,500 lbs.

8,442 - 8,503 lbs.

6,630 lbs. 11,020 lbs.

6,830 lbs.

11,020 lbs.

4.300

Tapered/Multi-Leaf 8,440/12,900 lbs.

7.20 in.<sup>3</sup> 316,800 lb.-in.

Vacuum/Hydraulic with 4-Channel ABS Disc/Drum

6L90 6-speed auto. with double overdrive and

lock-up converter

GMPT L96 (Gen IV) V8 Vortec 6000 (Optional: KL8 - Alternative Fuel Capable Engine)

6.0L (365 in.<sup>3</sup>) 297 hp @ 4,300 rpm 372 lb.-ft. @ 4,000 rpm

**Optional** 

145-amp

1 Maintenance-Free 750-CCA

225/70R19.5F/G (12/14-pr) Standard

**Integral Hydraulic Power** 

**Tilt and Telescopic** 

30 gal. in-frame

| NPR-HD GAS CREW CAB |            |                |           |              |             |             |              |              |
|---------------------|------------|----------------|-----------|--------------|-------------|-------------|--------------|--------------|
| Wheelbase (in       | ) Cab to   | Cab to End     | Back of   | Overall      | Overall     | Axle        | Overall      | Body         |
|                     | Axle (in.) | of Frame (in.) | Cab (in.) | Length (in.) | Width (in.) | Width (in.) | Height (in.) | Length (ft.) |
| 150.0               | 88.5       | 131.6          | 5.0       | 241.5        | 81.3        | 65.6        | 91.1         | 12           |
| 176.0               | 114.5      | 157.6          | 5.0       | 267.5        | 81.3        | 65.6        | 91.1         | 16           |