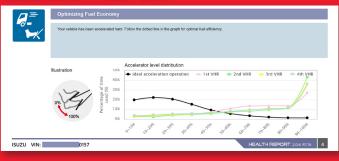

ion, brakes and emissions systems, brake usage history and fuel economy history. The report even shows you driver-operating habits, like acceleration and deceleration frequency, speed history and more.

Isuzu Vehicle Health Reports let you identify potential problems and observe the operating status of key major components, which helps you reduce operating costs while increasing the long-term residual value of your truck. You can also see how driving habits impact efficiency and economy.

Knowing all the facts protects your truck investment – and maintaining healthy trucks is a great way to improve the health of your business.



## VEHICLE HEALTH REPORT (VHR)



### MANAGE RISK AND **PROTECT YOUR TRUCK INVESTMENT**

#### GENERAL **INFORMATION REPORT\***



#### FUEL **ECONOMY REPORT\***



#### MAINTENANCE **INTERVAL REPORT\***



# **LEARN HOW YOUR** R TRUCK IS

#### VEHICLE **OPERATION REPORT\***



#### ACCELERATOR **FREQUENCY REPORT\***



#### BRAKING **HISTORY REPORT\***



\*Isuzu Vehicle Health Reports offer numerous systems operating reports. See your local dealer for more details.

ISU20 All illustrations, equipment and technical data shown in this brochure are based on the latest information available at the time of publication. Please see your authorized Isuzu dealer for details. © 2023 Isuzu Commercial Truck of America Inc.