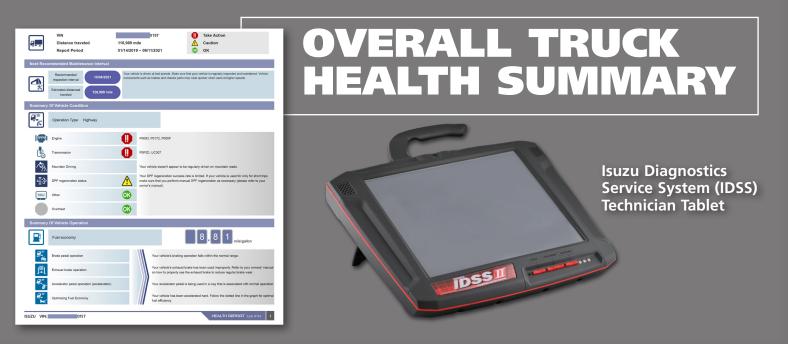

### Isuzu Vehicle Health Reports Provide Instant Access To Priceless Data

Every new Isuzu N-Series diesel truck is equipped with an onboard Data Recording Module (DRM). No optional equipment to buy and no monthly subscription fees. Every time you bring your truck in for service, you can request your Isuzu service department to print or e-mail you a report.

Your goal is to run a successful business. That means being able to control costs every step of the way. At Isuzu, we understand that and provide you with the technology to make it a reality.

The DRM enables Isuzu technicians to provide you with an Isuzu Vehicle Health Report that provides valuable information on the engine, transmission, brakes and emissions systems, brake usage history and fuel economy history. The report even shows you driver-operating habits, like acceleration and deceleration frequency, speed history and more.

Isuzu Vehicle Health Reports let you identify potential problems and observe the operating status of key major components, which helps you reduce operating costs while increasing the long-term residual value of your truck. You can also see how driving habits impact efficiency and economy.