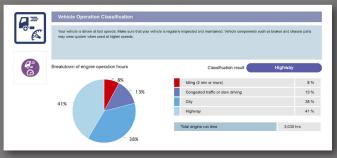

operating habits, like acceleration and deceleration frequency, speed history and more.

Isuzu Vehicle Health Reports let you identify potential problems and observe the operating status of key major components, which helps you reduce operating costs while increasing the long-term residual value of your truck. You can also see how driving habits impact efficiency and economy.

Knowing all the facts protects your truck investment – and maintaining healthy trucks is a great way to improve the health of your business.



## VEHICLE HEALTH REPORT (VHR)



### MANAGE RISK AND **PROTECT YOUR TRUCK INVESTMENT**

#### GENERAL **INFORMATION REPORT\***



#### FUEL **ECONOMY REPORT\***



#### MAINTENANCE **INTERVAL REPORT\***



# **LEARN HOW YOUR** R TRUCK IS

#### VEHICLE **OPERATION REPORT\***



#### ACCELERATOR **FREQUENCY REPORT\***



#### BRAKING **HISTORY REPORT\***



\*Isuzu Vehicle Health Reports offer numerous systems operating reports. See your local dealer for more details.

ISU20 All illustrations, equipment and technical data shown in this brochure are based on the latest information available at the time of publication. Please see your authorized Isuzu dealer for details. © 2023 Isuzu Commercial Truck of America Inc.