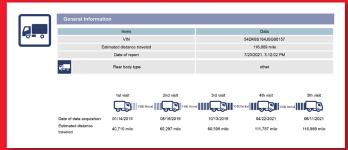

formation on the engine, transmission, brakes and emissions systems, brake usage history and fuel economy history. The report even shows you driver-operating habits, like acceleration and deceleration frequency, speed history and more.

Isuzu Vehicle Health Reports let you identify potential problems and observe the operating status of key major components, which helps you reduce operating costs while increasing the long-term residual value of your truck. You can also see how driving habits impact efficiency and economy.

Knowing all the facts protects your truck investment – and maintaining healthy trucks is a great way to improve the health of your business.



## VEHICLE HEALTH REPORT (VHR)



### MANAGE RISK AND **PROTECT YOUR TRUCK INVESTMENT**

#### GENERAL **INFORMATION REPORT\***



#### FUEL **ECONOMY REPORT\***



#### MAINTENANCE **INTERVAL REPORT\***



# **LEARN HOW YOUR** R TRUCK IS

#### VEHICLE **OPERATION REPORT\***



#### ACCELERATOR **FREQUENCY REPORT\***



#### BRAKING **HISTORY REPORT\***



\*Isuzu Vehicle Health Reports offer numerous systems operating reports. See your local dealer for more details.

ISU20 All illustrations, equipment and technical data shown in this brochure are based on the latest information available at the time of publication. Please see your authorized Isuzu dealer for details. © 2023 Isuzu Commercial Truck of America Inc.