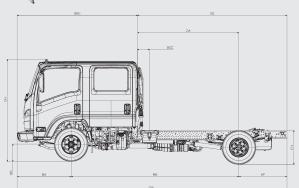

**Integral Hydraulic Power** 

Tilt and Telescopic

30 gal. in-rail

Dual fuel filter with dash mounted indicator light

| NRR DIESEL CREW CAB |            |                |           |              |             |             |              |              |
|---------------------|------------|----------------|-----------|--------------|-------------|-------------|--------------|--------------|
| Wheelbase (in       | .) Cab to  | Cab to End     | Back of   | Overall      | Overall     | Axle        | Overall      | Body         |
|                     | Axle (in.) | of Frame (in.) | Cab (in.) | Length (in.) | Width (in.) | Width (in.) | Height (in.) | Length (ft.) |
| 150.0               | 88.5       | 131.6          | 5.3       | 241.5        | 81.3        | 65.6        | 92.4         | 12           |
| 176.0               | 114.5      | 157.6          | 5.3       | 267.5        | 81.3        | 65.6        | 92.4         | 16           |