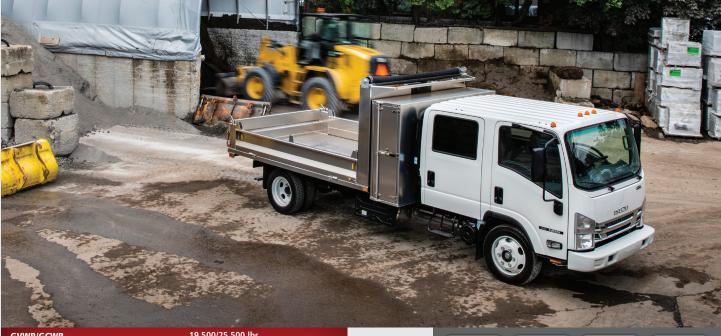

## NRR DIESEL

**GVWR/GCWR** 

**BODY/PAYLOAD ALLOWANCE** 

FRONT AXLE CAPACITY

REAR AXLE CAPACITY
Ratio

SUSPENSION F/R SPRINGS Capacity

**FRAME**Section Modulus
Resistance Bending Moment

SERVICE BRAKES Front/Rear

**EXHAUST BRAKE** 

TRANSMISSION

**ENGINE** 

Displacement Engine Power Engine Torque

**OIL LEVEL INDICATOR** 

LIMITED SLIP DIFFERENTIAL

**ALTERNATOR** 

**BATTERIES** 

TIRES LRR (Low Rolling Resistance)

**STEERING** 

STEERING COLUMN

FUEL TANK Standard

**FUEL/WATER SEPARATOR** 

19,500/25,500 lbs.

12,181-12,250 lbs.

7,275 lbs. 13,660 lbs

7,275 lbs.

14,550 lbs. 5.571

Tapered/Multi-Leaf 8,440/14,550 lbs.

11.89 in.<sup>3</sup> 523,160 lb.-in.

Hydraulic Boosted with 4-Channel ABS Disc/Drum

Standard

Aisin A465id 6-speed auto. with double overdrive and lock-up 2<sup>nd</sup>-6<sup>th</sup> gears

Isuzu 4HK1-TC turbocharged intercooled diesel

5.2L (317 in.³) 215 hp @ 2,500 rpm 452 lb.-ft. @ 1,850 rpm

Dash-mounted oil level check switch and light

**Optional** 

140-amp

2 Maintenance-Free 750-CCA

225/70R19.5F (12-pr) Standard

**Integral Hydraulic Power** 

Tilt and Telescopic

30 gal. in-rail

Dual fuel filter with dash mounted indicator light

| NRR DIESEL CREW CAB |            |                |           |              |             |             |              |              |
|---------------------|------------|----------------|-----------|--------------|-------------|-------------|--------------|--------------|
| Wheelbase (in       | .) Cab to  | Cab to End     | Back of   | Overall      | Overall     | Axle        | Overall      | Body         |
|                     | Axle (in.) | of Frame (in.) | Cab (in.) | Length (in.) | Width (in.) | Width (in.) | Height (in.) | Length (ft.) |
| 150.0               | 88.5       | 131.6          | 5.3       | 241.5        | 81.3        | 65.6        | 92.4         | 12           |
| 176.0               | 114.5      | 157.6          | 5.3       | 267.5        | 81.3        | 65.6        | 92.4         | 16           |